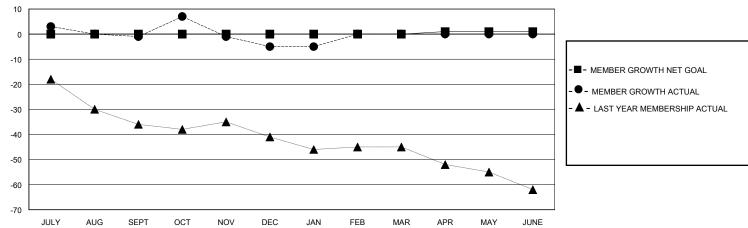

## District 14 L

GMT: LOCATION PENNSYLVANIA GMT CA

| Clubs         |               |             |               | Members               |                       |                         |                                                    |  |
|---------------|---------------|-------------|---------------|-----------------------|-----------------------|-------------------------|----------------------------------------------------|--|
|               | RESULTS FOR   | R 2023-2024 |               | RESULTS FOR 2023-2024 |                       |                         |                                                    |  |
| QUARTER       | NEW CLUB GOAL | NEW CLUBS   | DROPPED CLUBS | QUARTER MEMB          | ER GROWTH NET<br>GOAL | MEMBER GROWTH<br>ACTUAL | DROPPED<br>MEMBERS ACTUAL<br>(including transfers) |  |
| JULY/AUG/SEPT | 0             | 0           | 0             | JULY/AUG/SEPT         | 0                     | 17                      | 16                                                 |  |
| OCT/NOV/DEC   | 0             | 0           | 0             | OCT/NOV/DEC           | 0                     | 23                      | 27                                                 |  |
| JAN/FEB/MAR   | 0             | 0           | 0             | JAN/FEB/MAR           | 0                     | 4                       | 4                                                  |  |
| APR/MAY/JUNE  | 0             | 0           | 0             | APR/MAY/JUNE          | 1                     | 0                       | 0                                                  |  |